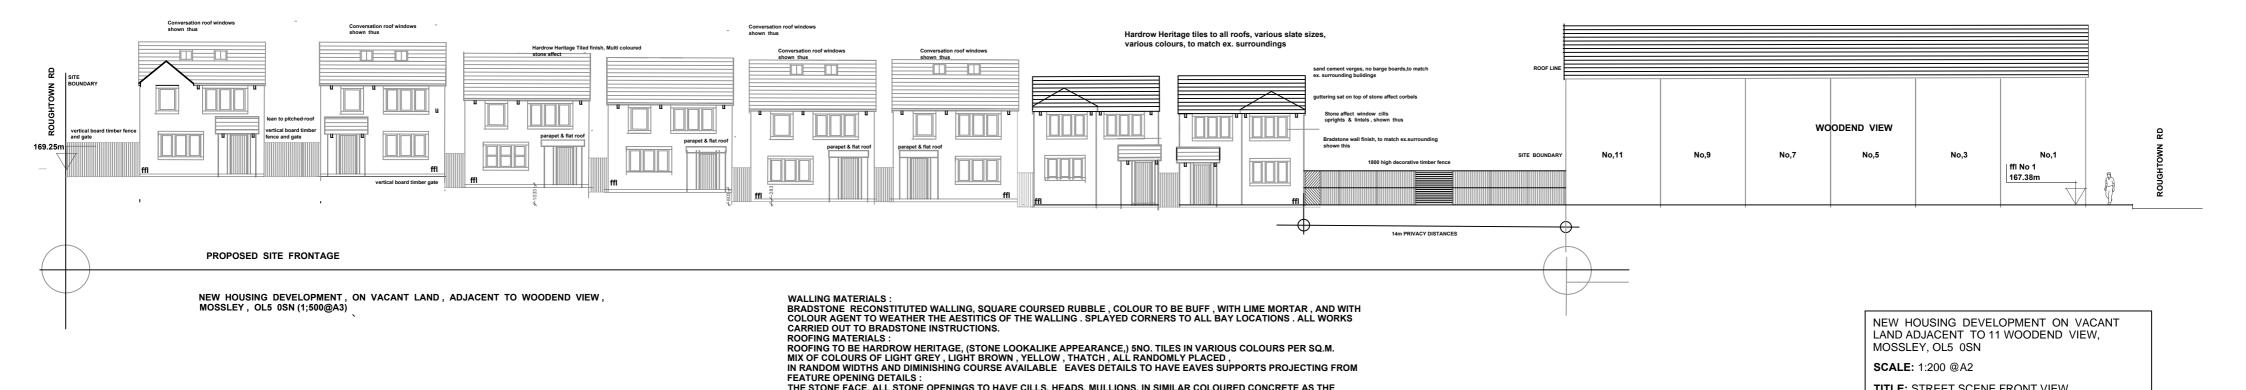

MOSSLEY, OL5 0SN SCALE: 1:200 @A2

TITLE: STREET SCENE FRONT VIEW

5m

**DRAWING REF:** NO . 2011/03 - 05A